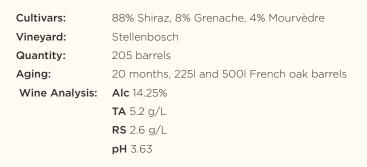

## Waterford Kevin Arnold Shiraz - Ashleigh Anne 2012

## TASTING NOTE

Vibrant dark fruit, earthy and clove pepper spice lead the aromatics which are accompanied by soft liquorice undertones. Natural acidity and the classic granular tannins are characteristic of the voluptuous nature of a Stellenbosch Shiraz.

## VINTAGE REVIEW

Great winter with sufficiently cold and wet conditions. Spring brought moderate warmth initiating good even growth but late cultivars such as Cabernet Sauvignon received rain during flowering causing bad fruit set resulting in a 45% lower crop. Reds wines stood out in the vintage as being expressive and classical with lower alcohols.